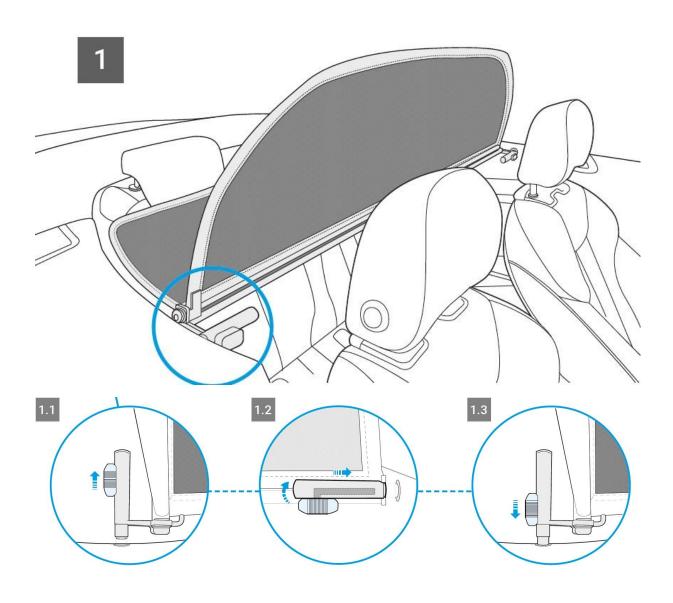

#### STEP 1

Open the top and fold both front seats forward.

**STEP 2**Slide the rear brackets of the wind deflector under the rear headrests.

**STEP 3**Unlock the side pins and guide they into the factory fitted wind deflectors mounts.