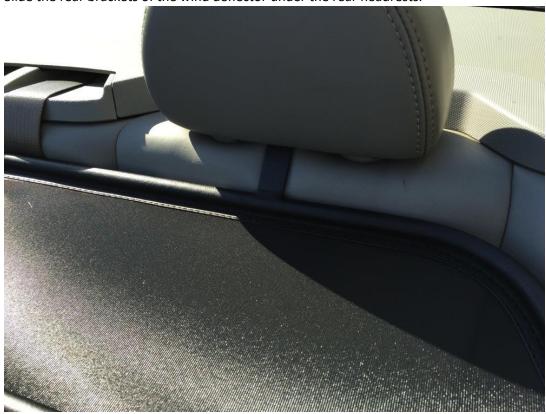

#### STEP 1

Open the top and fold both front seats forward.

**STEP 2**Slide the rear brackets of the wind deflector under the rear headrests.

**STEP 3**Unlock the side pins and guide they into the factory fitted wind deflectors mounts.