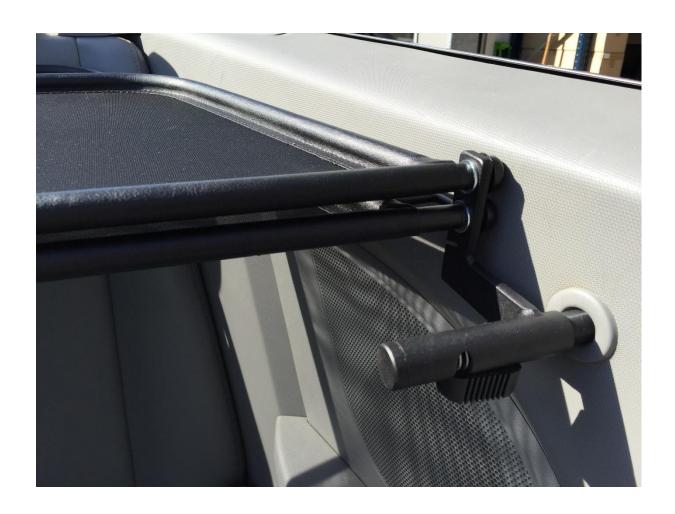

#### STEP 1

Open the top and fold both front seats forward.

**STEP 2**Slide the rear brackets of the wind deflector under the rear headrests.

**STEP 3**Unlock the side pins and guide they into the factory fitted wind deflectors mounts.