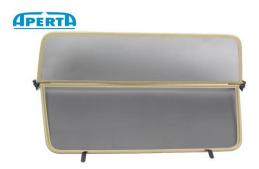

**Chrysler Sebring / Lancia Flavia wind deflector fitting instructions** 

Product No: 08.15.01.01 (BLACK) Product No: 08.15.01.01 (BEIGE)

Product No: 37.13.01.04 (GREY)