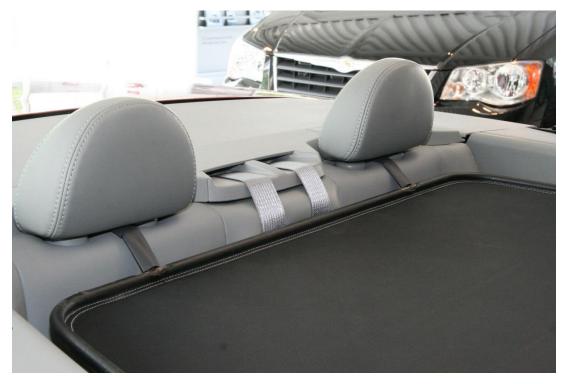

#### STEP 1

Open the top and fold both front seats forward.

**STEP 2**Slide the rear brackets of the wind deflector under the rear headrests.

**STEP 3**Unlock the side pins and guide they into the factory fitted wind deflectors mounts.