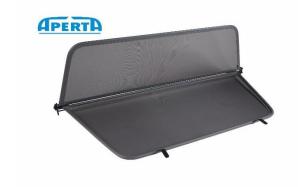

**Chrysler Sebring / Lancia Flavia wind deflector fitting instructions** 

Product No: 08.15.01.01 (BLACK) Product No: 08.15.01.01 (BEIGE)

Product No: 37.13.01.04 (GREY)