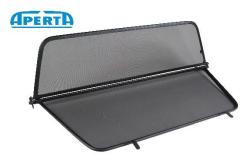

**Chrysler Sebring / Lancia Flavia wind deflector fitting instructions** 

Product No: 08.15.01.01 (BLACK) Product No: 08.15.01.01 (BEIGE)

Product No: 37.13.01.04 (GREY)